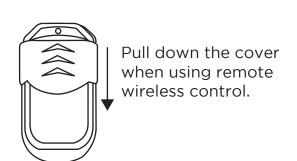

Download Manuals http://manual.blueeyes.com.tw

When board eraser erases the board may disturb fan-shaped sensor or linear sensor. With sensor module can avoid camera being switch to board eraser.



Board eraser is people who charge for erasing board. Teacher can keep teaching, don't have to erase the board any more. It saves time.

## **■**Switch Remote Receiver

Alternating Current 110V (supply mains plug)



## ■Remote Wireless Control





## Remote Control Sensor Specification

## **Switch Remote Control Specification**

| Power                           | AC 110V                                | Power                 | Dry cell DC 12V                              |
|---------------------------------|----------------------------------------|-----------------------|----------------------------------------------|
| Relay Contact                   | 7A / AC 240V 或 DC 30V<br>12A / AC 125V | Launching<br>Distance | 80m at the furthest in line and no obstacles |
| Stand-by Current                | 37.2 mA (AC 110V)                      | Stand-by Current      | OmA                                          |
| Maximum of<br>Operation Current | 37.7 mA (AC 110V)                      | Operation Current     | 6.9mA