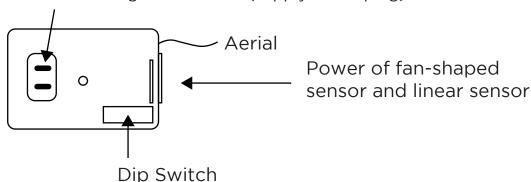

Download Manuals http://manual.blueeyes.com.tw

When board eraser erases the board may disturb fan-shaped sensor or linear sensor. With sensor module can avoid camera being switch to board eraser.



Board eraser is people who charge for erasing board. Teacher can keep teaching, don't have to erase the board any more. It saves time.

## **■**Switch Remote Receiver

Alternating Current 110V (supply mains plug)



## ■Remote Wireless Control





## Remote Control Sensor Specification

## **Switch Remote Control Specification**

| Power                           | AC 110V                                | Power                 | Dry cell DC 12V                              |
|---------------------------------|----------------------------------------|-----------------------|----------------------------------------------|
| Relay Contact                   | 7A / AC 240V 或 DC 30V<br>12A / AC 125V | Launching<br>Distance | 80m at the furthest in line and no obstacles |
| Stand-by Current                | 37.2 mA (AC 110V)                      | Stand-by Current      | OmA                                          |
| Maximum of<br>Operation Current | 37.7 mA (AC 110V)                      | Operation Cu