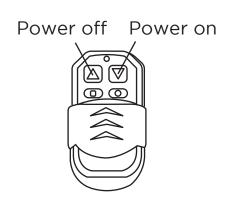

Download Manuals http://manual.blueeyes.com.tw

When board eraser erases the board may disturb fan-shaped sensor or linear sensor. With sensor module can avoid camera being switch to board eraser.



Board eraser is people who charge for erasing board. Teacher can keep teaching, don't have to erase the board any more. It saves time.

## **■**Switch Remote Receiver

Alternating Current 110V (supply mains plug)



## ■Remote Wireless Control





## Remote Control Sensor Specification

## **Switch Remote Control Specification**

| Power                           | AC 110V                                | Power                 | Dry cell DC 12V                              |
|---------------------------------|----------------------------------------|-----------------------|----------------------------------------------|
| Relay Contact                   | 7A / AC 240V 或 DC 30V<br>12A / AC 125V | Launching<br>Distance | 80m at the furthest in line and no obstacles |
| Stand-by Current                | 37.2 mA (AC 110V)                      | Stand-by Current      | OmA                                          |
| Maximum of<br>Operation Current | 37.7 mA (AC 110V)                      | Operation Current     | 6.9mA